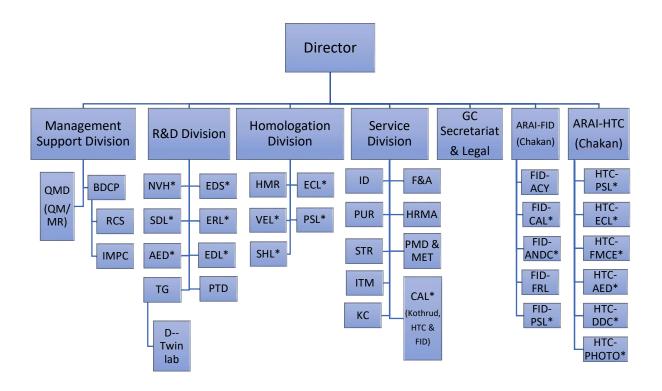

## **ARAI / Organization Chart**

\* ISO/IEC 17025 ACCREDITED LABS

## ARAI/List of Departments and their Abbreviation

| Department                                 | Abbreviation |
|--------------------------------------------|--------------|
| Director's Office                          | DIR          |
| Noise, Vibration, Harshness Laboratory     | NVH          |
| Engineering Design And Simulation          | EDS          |
| Structural Dynamics Laboratory             | SDL          |
| Safety & Homologation Laboratory           | SHL          |
| Engine Development Laboratory              | EDL          |
| Passive Safety Laboratory                  | PSL          |
| Emission Certification Laboratory          | ECL          |
| Vehicle Evaluation Laboratory              | VEL          |
| Infrastructure Development                 | ID           |
| Prototype Manufacturing Department         | PMD          |
| Automotive Electronics Department          | AED          |
| Knowledge Centre                           | KC           |
| Academy                                    | ACY          |
| Training Centre                            | TC           |
| Learning Centre                            | LC           |
| Finance & Accounts                         | F&A          |
| Human Resource Management & Administration | HRMA         |
| Quality Management Department              | QMD          |
| Calibration Laboratory                     | CAL          |
| Metrology Laboratory                       | MET          |
| Stores Section                             | STR          |
| Purchase Section                           | PUR          |
| Information Technology Management          | ITM          |
| Regional Centre South                      | RCS          |
| Homologation Management & Regulations      | HMR          |
| Business Development & Corporate Planning  | BDCP         |
| Governing Council Secretriat & Legal       | GCSL         |

| ARAI-Forging Industry Division                                                                      | FID       |
|-----------------------------------------------------------------------------------------------------|-----------|
| Environment Research Laboratory                                                                     | ERL       |
| Inspection & Maintenance Project Cell                                                               | IMPC      |
| Homologation & Technology Centre                                                                    | НТС       |
| Homologation & Technology Centre - Passive Safety Laboratory                                        | HTC-PSL   |
| Homologation & Technology Centre- Emission Certification Laboratory                                 | HTC-ECL   |
| Homologation & Technology Centre- Fatigue And Material Centre of Excellence                         | HTC-FMCE  |
| Technology Group                                                                                    | TG        |
| Powertrain Design                                                                                   | PTD       |
| Homologation & Technology Centre - Automotive Electronics Department                                | HTC-AED   |
| Homologation & Technology Centre - Drivetrain Development Centre                                    | HTC-DDC   |
| Forging Industry Division -Advanced NVH Development Centre (FID-ANDC,Chakan)                        | FID-ANDC  |
| Homologation & Technology Centre-Advanced Photometry and Optics Laboratory (HTC-Photometry, Chakan) | HTC-Photo |
| Forging Industry Division-Passive Safety Laboratory (FID-PSL)                                       | FID-PSL   |